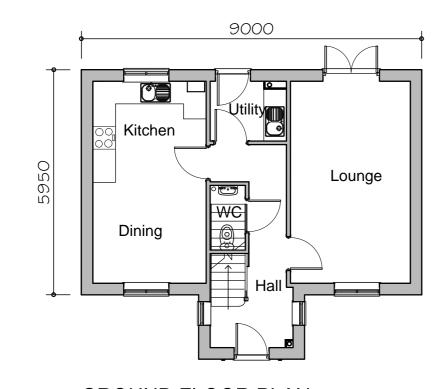

FRONT ELEVATION SIDE ELEVATION REAR ELEVATION

FIRST FLOOR PLAN

GROUND FLOOR PLAN

SIDE ELEVATION

FLOOR AREA 97.36m², 1048ft²