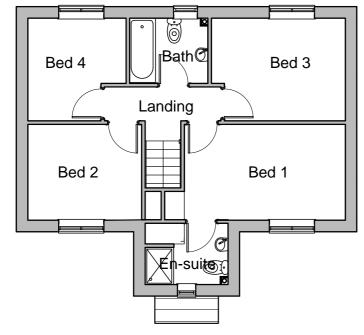

FRONT ELEVATION SIDE ELEVATION REAR ELEVATION

FIRST FLOOR PLAN

GROUND FLOOR PLAN

SIDE ELEVATION

FLOOR AREA 97.36m², 1048ft²